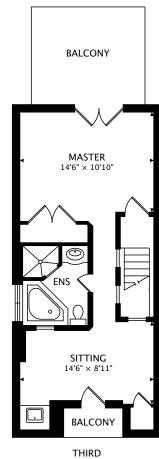

## 723 ST CLARENS AVE TORONTO, ON M6H 3X2

PAGE 1 OF 2 3D TOUR: real.vision/723-st-clarens-ave

I HIRD 563 sq ft