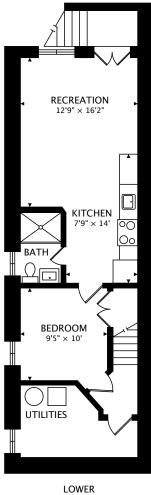

## 723 ST CLARENS AVE

TORONTO, ON M6H 3X2

PAGE 2 OF 2 3D TOUR: real.vision/723-st-clarens-ave

LOWER 712 sq ft BELOW GRADE

REAL ISION by FirstFrame Photography

real.vision | www.firstframephotography.ca/propertyTours