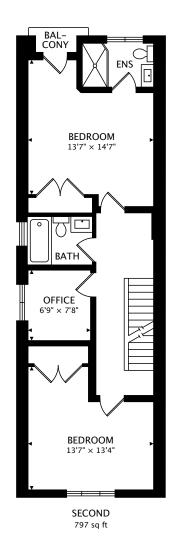

## 723 ST CLARENS AVE TORONTO, ON M6H 3X2

PAGE 1 OF 2 3D TOUR: real.vision/723-st-clarens-ave

I HIRD 563 sq ft