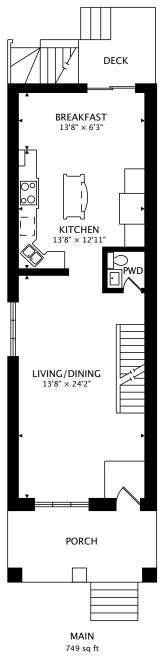

## 723 ST CLARENS AVE TORONTO, ON M6H 3X2

PAGE 1 OF 2 3D TOUR: real.vision/723-st-clarens-ave

I HIRD 563 sq ft