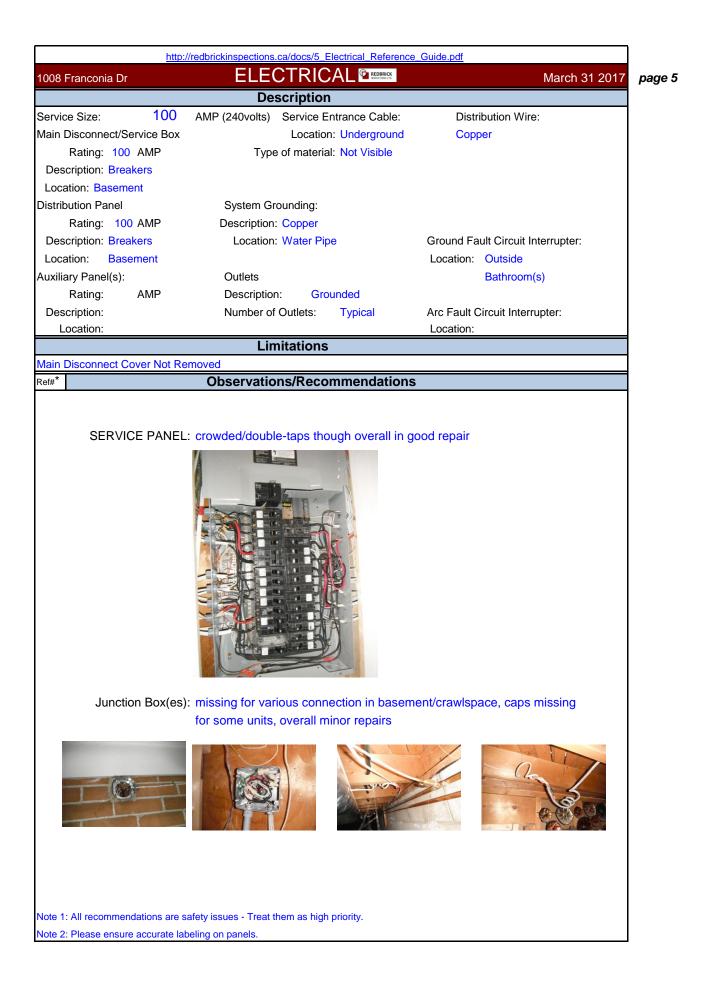

| Obs                           | ervations/Reco         | ommendations                                               |                                       |
| Bri                                         |                               | not critical           |                                                            |                                       |
|                                             | ROOF: overall                 | in good repair, a      | ppears that sheathing has b                                | een replaced                          |
|                                             |                               |                        |                                                            |                                       |



| Pranconia Dr       Prediction         Iription:       Efficiency: Rated Input: Approx. Age: Life ed Air Furnace:       High 60 x1000BTU/mr 4 yrs.         haust Vent Arrangement:       Metal Through Masonry Chimney         Loss Calculations Not Done       Exchanger- Inaccessible         Deservations/Recommendations         Observations/Recommendations         DRCED AIR FURNACE: service annually         Registers: none found in laundry area and basemen provide if required